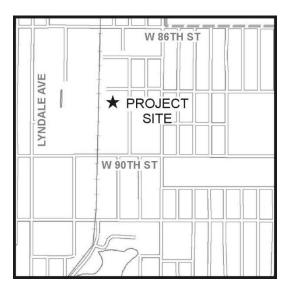

- 7. Hearing of Permit Applications
  - A. Permit #2017-61: Wentworth Storage Lot 8824, 8860, and 8870 Wentworth Avenue; Grading and land alteration permit: Bloomington

Action taken:

- 1) Permit #: 2017-61
- 2) Permit Applicant: Linda McGinty; Motor Management
- Project Type: Construction of a 5.7-acre parking area for Luther Company