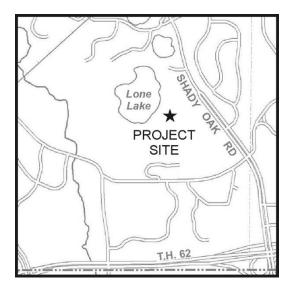

Action Action B. Permit #2017-79: Lone Lake Park Pickleball Courts; Grading and land alteration permit: Minnetonka

Action taken:

- 1) Permit #: 2017-79
- 2) Permit Applicant: Darin Ellingson; City of Minnetonka
- 3) Project Type: Construction of eight pickleball courts in Lone Lake Park