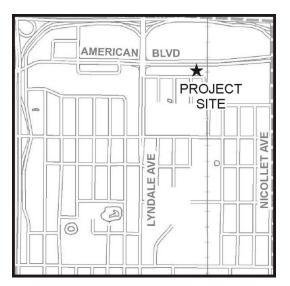

B. Permit #2017-93: Budget Truck Rental – 305 American Boulevard; Grading and land alteration permit: Bloomington

Action taken:

- 1) Permit #: 2017-93
- 2) Permit Applicant: Mike Brady; HOM Furniture
- Project Type: Conversion of a gas/service station to a Budget Truck Rental facility