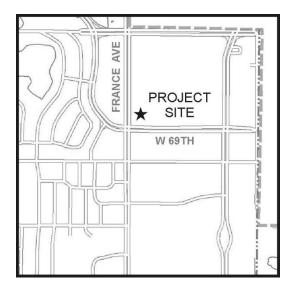

## Nine Mile Creek Watershed District Wednesday, August 16, 2017

1. Call to Order:

Present:

Absent:

Staff:

- 2. Approval of the Agenda
- 3. Reading and approval of minutes
  - A. Minutes from the July 19, 2017 Water Management Plan Public Hearing
  - B. Minutes of the July 19, 2017 regular Board meeting
  - C. Minutes of the July 27, 2017 special Board meeting on 2018 budget
- 4. Correspondence
- 5. Hearing and discussion of requests for District Action or Matters of General Public Interest
- 6. Consent Agenda
  - A. Permit #2017-72: Restoration Hardware NE Quadrant of West 69<sup>th</sup> Street and France Avenue; Grading and land alteration permit: Edina

Action taken:

- 1) Permit #: 2017-72
- 2) Permit Applicant: Stuart Wagner; Restoration Hardware
- Project Type: 4-story, 60,000<u>+</u> square foot building to be located in the existing overflow parking area in the southwest corner of Southdale