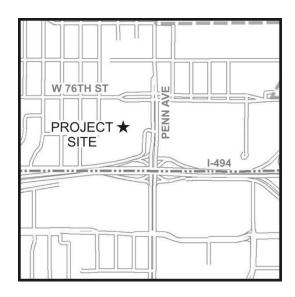

Action

- A. Minutes from the November 15, 2017 regular Board meeting
- 4. Correspondence
- 5. Hearing and discussion of requests for District Action or Matters of General Public Interest
- 6. Consent Agenda
  - A. Permit #2017-116: Concierge Apartments Parking Expansion 7620 Penn Avenue; Grading and land alteration permit: Richfield

### Action taken:

- 1) Permit #: 2017-116
- 2) Permit Applicant: Andrew Bruce; MSP Cross Roads Apartments
- 3) Project Type: two 7-stall parking lot additions

B. Permit #2017-117: Green Circle Drive Culvert Replacement – across the street from 5643 Green Circle Drive; Grading and land alteration permit: Minnetonka