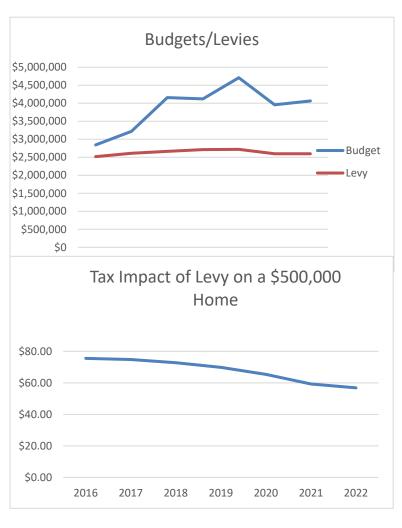

# **Proposed 2022 Levy Amount**

The District's recent policy has been to keep the annual levy flat, identical to the \$2,600,000 levied in 2021.

While recent budgets have increased and have been more than the amount levied for, the difference has been made up using reserve funds that have been assigned and unassigned in the past for specific projects and programs and have yet to be spent or assigned.

In addition, because the total market value of property values within the District have risen over this time, even though our levies have slightly increased, tax impact on taxpayers have decreased.

The District's recently received total market value for 2021 is \$22,871,435,900. This represents roughly a 4.3% increase over that of 2020 (\$21,935,292,690).

The draft budget shows the difference between the total budget (\$4,095,000) and the reserve funds (\$1,495,000) as the proposed levy (\$2,600,000 - identical to that in 2021). The Board will need to discuss if it wants to keep the proposed levy flat, or if they feel there should be an increase or decrease in the levy amount for 2022 compared to 2021. And, if so, what should that decrease amount be.