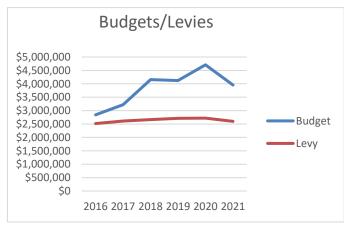

RE: 2021 Draft Budget

Attached is the final revised budget following discussion from our August 6, 2020 budget workshop and August 19, 2020 Regular meeting.

The revised draft budget for 2021 (attached) is \$3,956,250. This represents roughly a 16.5% increase in the budget compared to the amended 2020 budget (\$3,394,000). While the draft budget in 2021 represents a modest increase, the proposed levy of \$2,600,000 represents a slight decrease from that of 2020. The difference between the proposed budget and levied amounts (\$1,356,250) are made up using reserve funds that have been assigned and unassigned in the past for specific projects and programs and have yet to be spent or assigned.