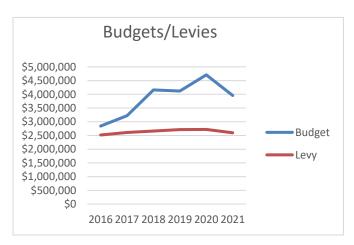

The revised draft budget for 2021 (attached) is \$3,956,250. This represents roughly a 16.5% increase in the budget compared to the amended 2019 budget (\$3.394,000). While the draft budget in 2021 represents a modest increase, the proposed levy of \$2,600,000 represents a slight decrease over that of 2020. The difference between the proposed budget and levied amounts (\$1,3556,250) are made up using reserve funds that have been assigned and unassigned in the past for specific projects and programs and have yet to be spent or assigned.

As discussed at the budget workshop, due to the decrease in the proposed levy in 2021 and an increase in the total market value within District boundaries, the levy impact on taxpayers will continue to decrease.