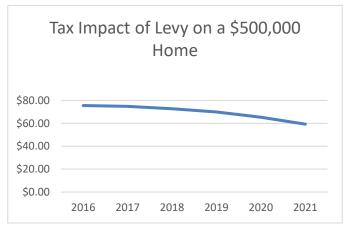

As discussed at the budget workshop, due to the decrease in the proposed levy in 2021 and an increase in the total market value within District boundaries, the levy impact on taxpayers will continue to decrease.