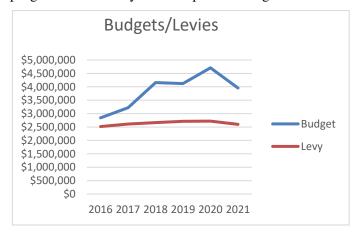

RE: 2021 Draft Budget

Attached is the final revised budget following discussion from our August 6, 2020 budget workshop and August 19, 2020 Regular meeting.

The revised draft budget for 2021 (attached) is \$3,956,250. This represents roughly a 16.5% increase in the budget compared to the amended 2020 budget (\$3,394,000). While the draft budget in 2021 represents a modest increase, the proposed levy of \$2,600,000 represents a slight decrease from that of 2020. The difference between the proposed budget and levied amounts (\$1,356,250) are made up using reserve funds that have been assigned and unassigned in the past for specific projects and programs and have yet to be spent or assigned.