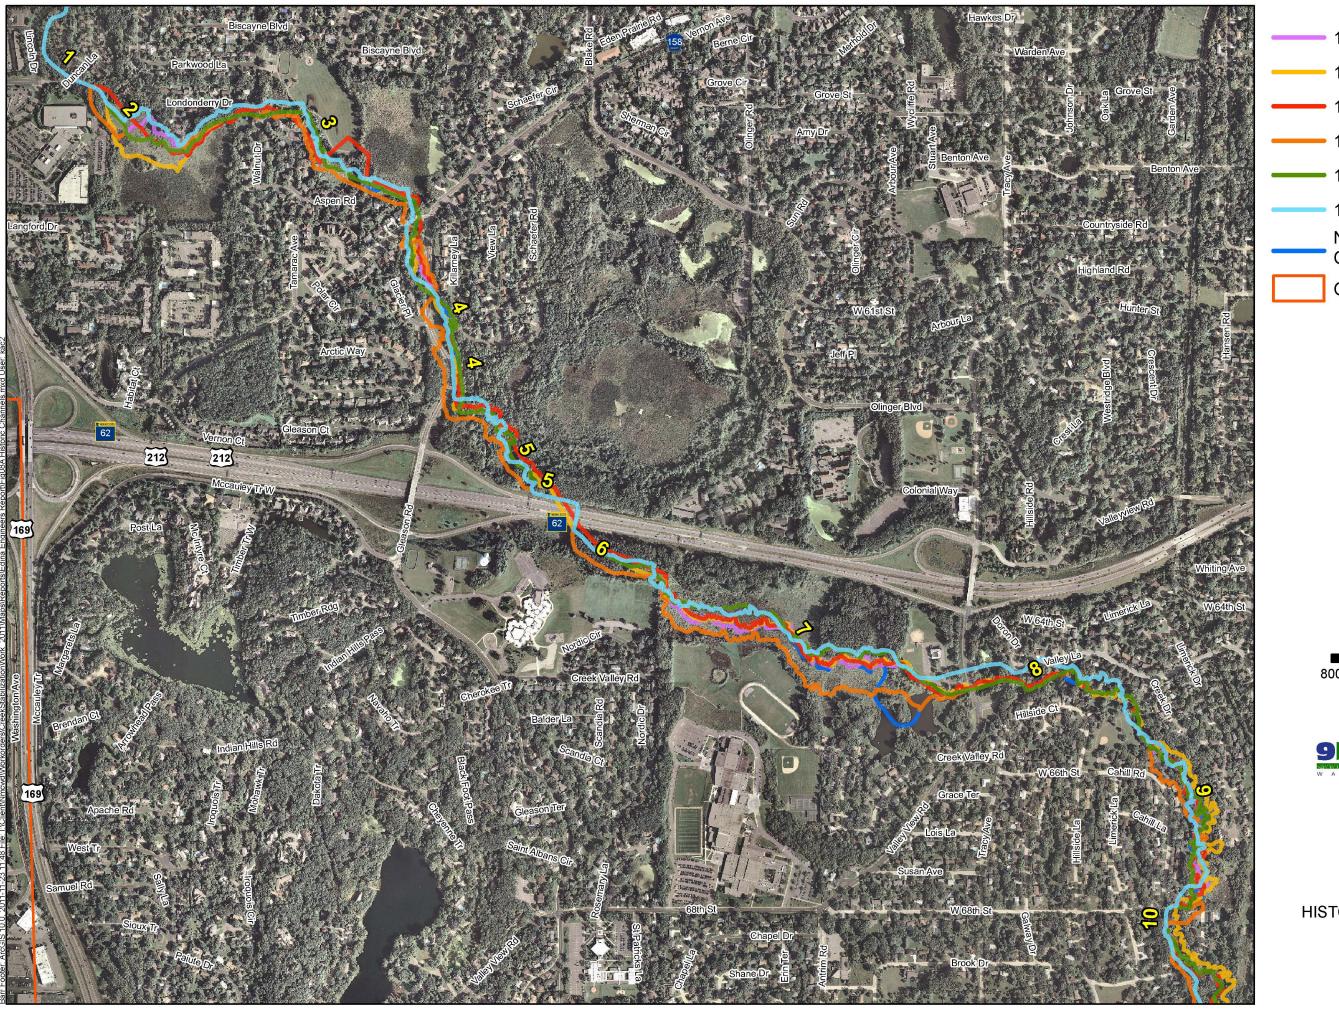

1937 Channel Centerline
1947 Channel Centerline
1957 Channel Centerline
1969 Channel Centerline
1979 Channel Centerline
1984 Channel Centerline
North Branch Nine Mile
Creek (Current Alignment)
City of Edina Boundary

Figure 2-5

HISTORIC CHANNEL LOCATIONS
REACHES 1-9
Nine Mile Creek
Restoration Project
Edina, MN

1937 Channel Centerline
1947 Channel Centerline
1957 Channel Centerline
1969 Channel Centerline
1979 Channel Centerline
1984 Channel Centerline
North Branch Nine Mile
Creek (Current Alignment)
City of Edina Boundary