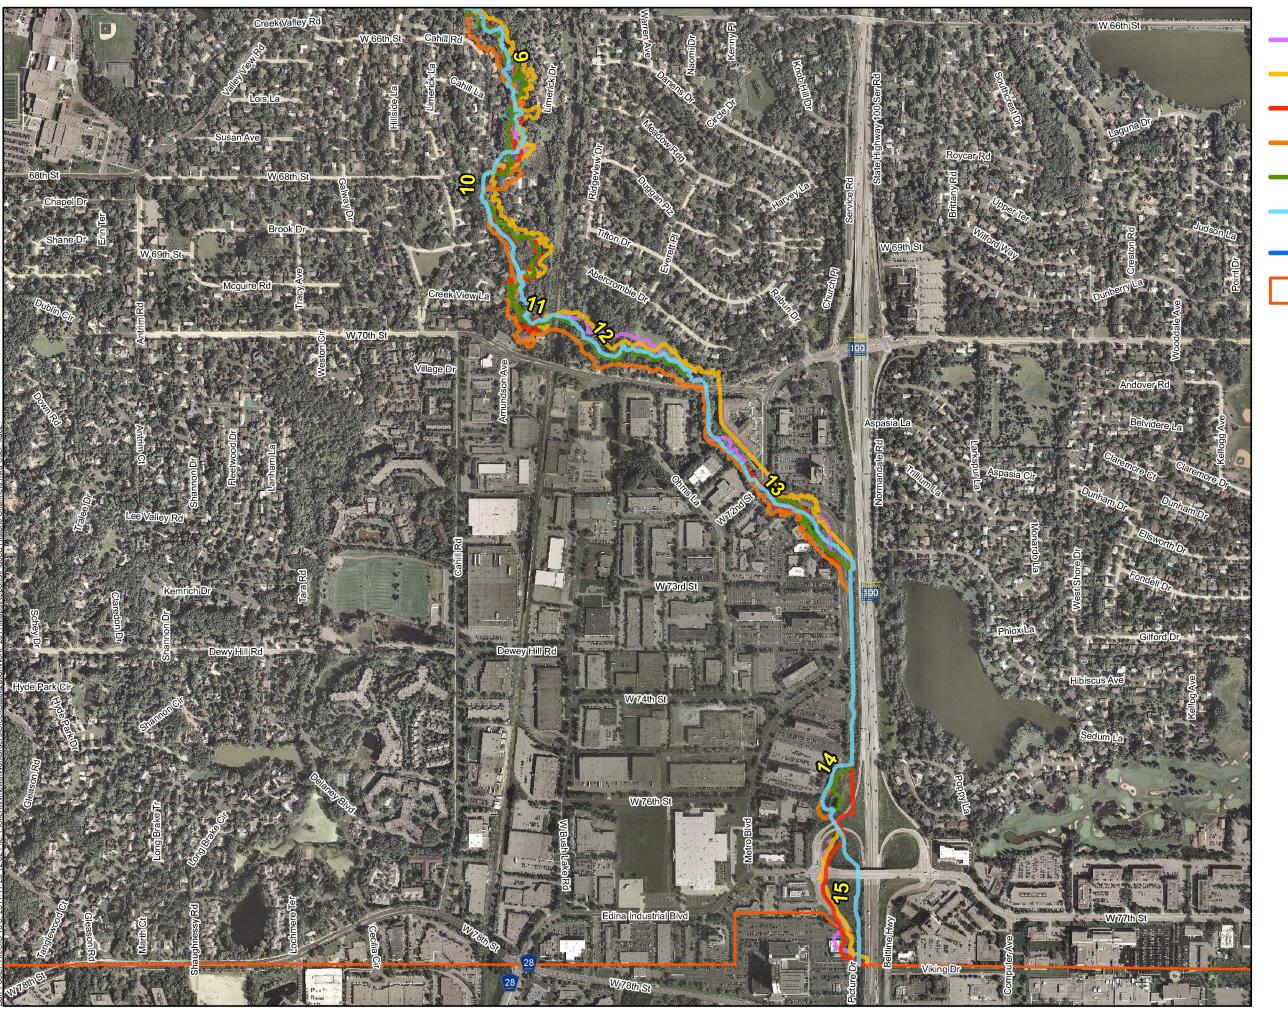

Figure 2-6

HISTORIC CHANNEL LOCATIONS
REACHES 10-15
Nine Mile Creek
Restoration Project
Edina, MN